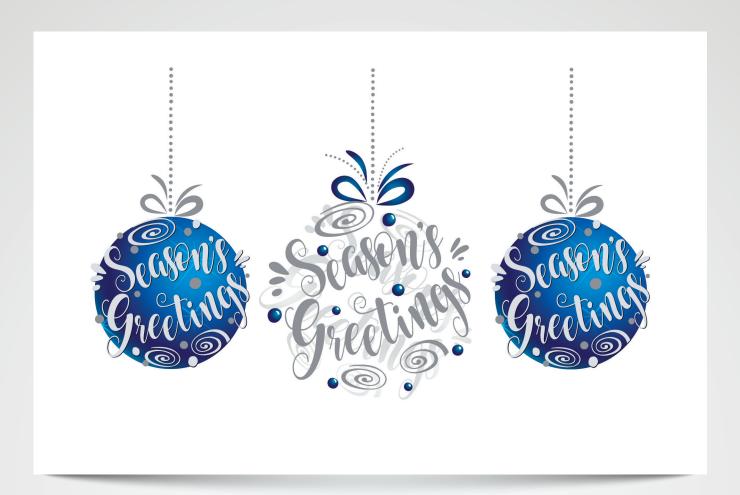

# **BEAUTIFUL BAUBLES | BA137**

Gold Foil detailing

Folded Card Size: 178 x 117mm landscape

White Envelope 100gsm, Peel and Seal

Printed on reverse side of the card:

The National Breast Cancer Foundation is Australia's leading community-funded organisation funding game-changing breast cancer research.