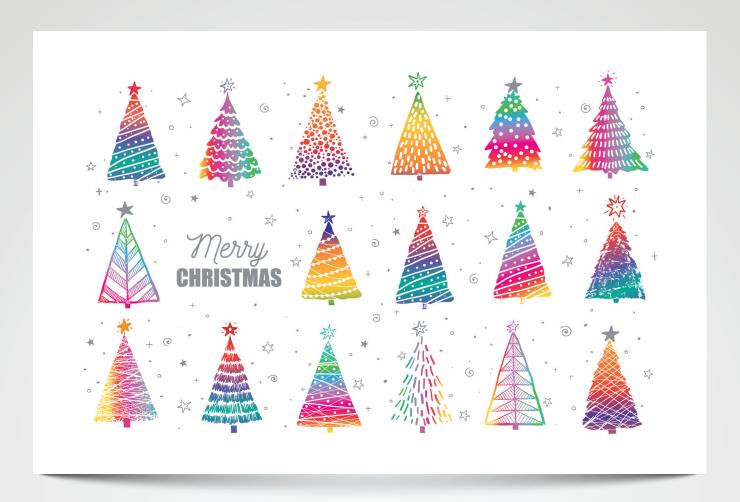

#### **COLOURFUL TREES | TR115**

Silver Foil detailing

Folded Card Size: 178 x 117mm landscape

White Envelope 100gsm, Peel and Seal

Printed on reverse side of the card:

The Heart Foundation is dedicated to saving lives and improving the heart health and quality of life of all Australians through our work in **Risk Reduction, Support, Care and Research**.