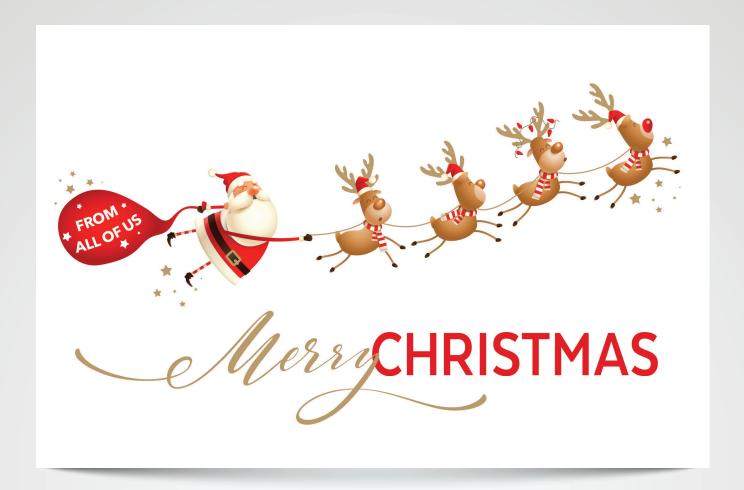

# **FLYING SANTA | FE165**

Gold Foil detailing

Folded Card Size: 178 x 117mm landscape

White Envelope 100gsm, Peel and Seal

Printed on reverse side of the card:

A minimum of \$3,500 will be donated to the Children's Cancer Institute from the sale of Christmas cards in 2021

This card is made with paper from **certified** and **sustainably managed forests** 

May we take this opportunity to wish you and your family a happy and safe 2021

Thank you for your support throughout what has been a challenging year