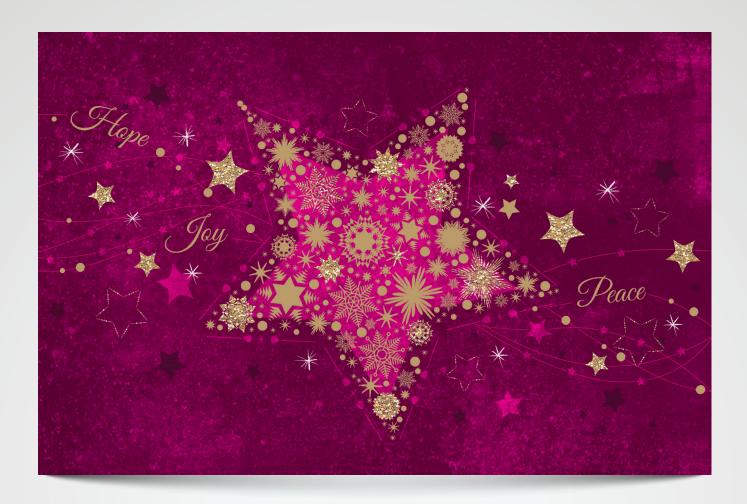

#### **STUNNING STAR | ST141**

Silver Foil detailing

Folded Card Size: 178 x 117mm landscape

White Envelope 100gsm, Peel and Seal

Printed on reverse side of the card:

The National Breast Cancer Foundation is Australia's leading community-funded organisation funding game-changing breast cancer research.